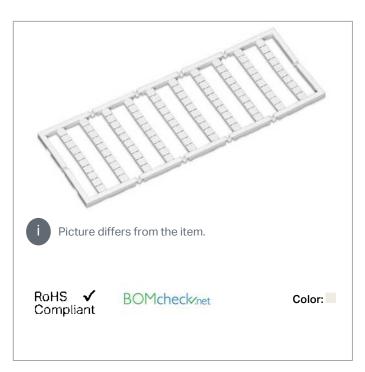

# Data sheet | Item number: 247-527

Mini-WSB marking card; as card; MARKED; 200 ... 249 (2x); not stretchable; Horizontal marking; snap-on type; white

www.wago.com/247-527

#### **Technical Data**

| Suitable                      | for WAGO I/O System                |
|-------------------------------|------------------------------------|
| Marking                       | 200 249                            |
| Marking (number)              | 2                                  |
| Marking direction             | Horizontal marking                 |
| Marking color                 | black                              |
| Marking type                  | Numbers                            |
| Representation of the imprint | consecutive numbers per strip      |
| Pre-assembly                  | 10 strips with 10 markers per card |
|                               |                                    |

## Physical data

| Marker/Strip width | 5 mm |
|--------------------|------|
| Marker width       | 5 mm |

Subject to changes. Please also observe the further product documentation!

WAGO Corporation Germantown, WI 53022

### **Material Data**

| Color     | white    |
|-----------|----------|
| Weight    | 6.5 g    |
| Fire load | 0.201 MJ |