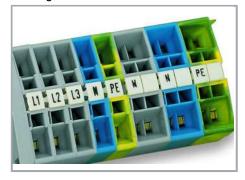

Phone: 1-800-DIN-RAIL (346-7245) | Fax: (262) 255-6222

Email: info.us@wago.com | Web: www.wago.us

Do you have any questions about our products? We are always happy to take your call at {0}.

## Data sheet | Item number: 247-537

www.wago.com/247-537



### **Material Data**

| Color     | white    |
|-----------|----------|
| Weight    | 6.5 g    |
| Fire load | 0.201 MJ |

#### Commercial data

| Product Group         | 2 (Terminal Block Accessories) |
|-----------------------|--------------------------------|
| Packaging type        | BOX                            |
| Country of origin     | DE                             |
| GTIN                  | 4017332253635                  |
| Customs tariff number | 49119900000                    |

### **Installation Notes**

#### Marking



Marking via Mini-WSB Quick markers.

## **Product family**

Mini-WSB
Show all products from the family

Subject to changes. Please also observe the further product documentation!

WAGO Corporation Germantown, WI 53022

Phone: 1-800-DIN-RAIL (346-7245) | Fax: (262) 255-6222

Email: info.us@wago.com | Web: www.wago.us

Do you have any questions about our products? We are always happy to take your call at {0}.