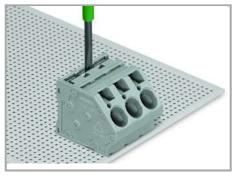

#### Data sheet | Item number: 745-282

www.wago.com/745-282

Inserting a comb-style jumper bar.

To insert a comb-style jumper bar, push it down using a screwdriver until it hits the backstop – 745 Series.