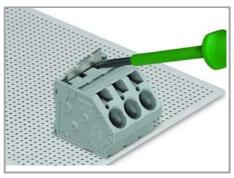

To remove the comb-style jumper bar, lift it up using a screwdriver – 745 Series.

Subject to changes. Please also observe the further product documentation!

WAGO Kontakttechnik GmbH & Co. KG Hansastr. 27 32423 Minden