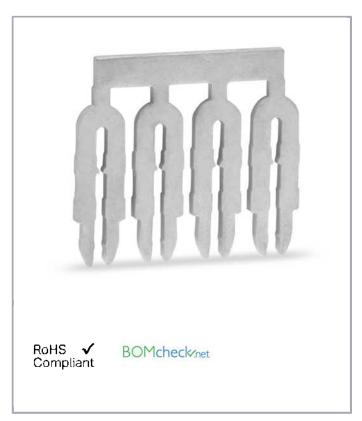

## Data sheet | Item number: 745-282

Comb-style jumper bar; 2-way

www.wago.com/745-282

#### Data sheet | Item number: 745-282

www.wago.com/745-282

**Geometrical Data** 

Pin spacing 10 mm / 0.394 inch

Mechanical data

Suitable for 745 Series - 4 mm<sup>2</sup>

**Material Data** 

| Contact material | Copper alloy |
|------------------|--------------|
| Contact plating  | tin-plated   |
| Weight           | 2.8 g        |