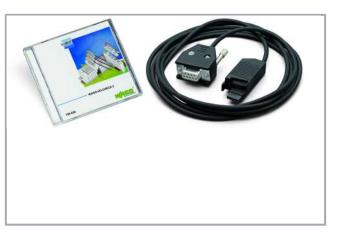

The coupler must be connected at a vacant serial or USB port of the PC using the communication cable supplied in the set with the system to enable communication between WAGO-I/O-CHECK and the coupler.

#### Delivery

| Delivery type | Installation file (CD-ROM)                                    |  |
|---------------|---------------------------------------------------------------|--|
| Included      | CD-ROM with software and serial communication cable (750-920) |  |