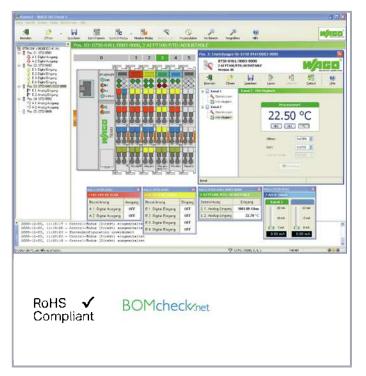

#### Item description

WAGO-I/O-CHECK is an easy-to-use Windows application for checking inputs and outputs and displaying a WAGO I/O System 750 node.

The software reads the configuration from the node and displays it as a graphic on the screen. The graphic can be printed together with a configuration list as documentation.

With WAGO-I/O-CHECK, it is possible to display and determine the process data of the I/O modules. The field wiring, including all sensors and actuators, can thus be checked before startup.

Application-specific settings, such as the baud rate or type of sensors, can be made using certain interface, Pt100 and thermocouple modules.