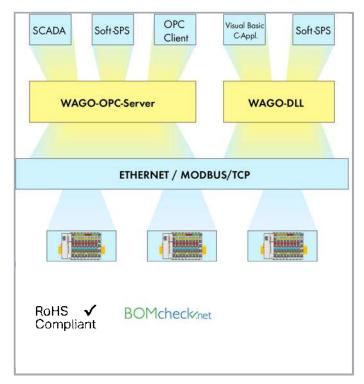

### WAGO OPC Server MODBUS/TCP

The OPC standard defines an open industrial interface which can be used by PC-based software components to transfer data. The interface is based on the OLE (Object Linking and Embedding), COM (Component Object Model), and DCOM (Distributed COM) Windows technologies. OPC therefore offers the ideal basis for linking industrial applications, or MS Office programs with the automation level field devices, such as the WAGO-I /O-SYSTEM 750. The MODBUS/TCP-OPC server from WAGO enables extremely simple and convenient access to your MODBUS/TCP-ETHERNET devices. Simple configuration of the OPC server shortens the time needed for training and startup.

# Data sheet | Item number: 759-311

www.wago.com/759-311

Supported protocols MODBUS/TCP and MODBUS via UDP