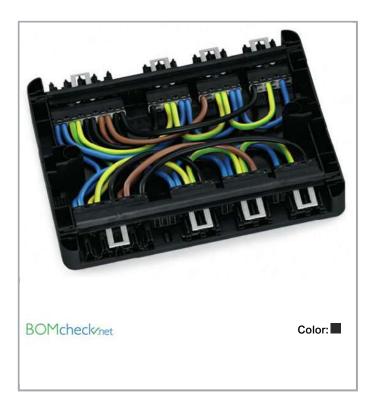

# Data sheet | Item number: 770-631/109-000

Distribution box; Series switching; Through, 5-pole; 3 outputs; 2 lights; 1

switch; Coding A + S; black

www.wago.com/770-631\_109-000

 $\label{thm:condition} \textbf{Subject to changes. Please also observe the further product documentation!}$ 

## Item description