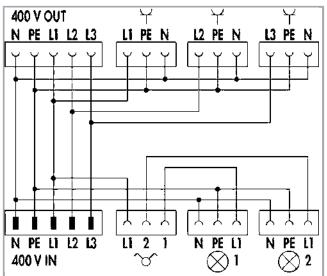

# Data sheet | Item number: 770-631/109-000

Distribution box; Series switching; Through, 5-pole; 3 outputs; 2 lights; 1

switch; Coding A + S; black

www.wago.com/770-631\_109-000







 $\label{thm:condition} \textbf{Subject to changes. Please also observe the further product documentation!}$ 

Phone: +49571 887-0 | Fax: +49571 887-169 Email: info.de@wago.com | Web: www.wago.com





## Item description

#### Note on mismating protection:

All WINSTA® components are 100% protected against mismating in terms of:

- a.) plugging different number of poles
- b.) plugging when turned by 180°
- c.) plugging when laterally staggered
- d.) plugging one pole

### Data

#### Counterpart

### **Installation Notes**

Installation

 $\label{thm:condition} \textbf{Subject to changes. Please also observe the further product documentation!}$ 

WAGO Kontakttechnik GmbH & Co. KG

Hansastr. 27 32423 Minden

Phone: +49571 887-0 | Fax: +49571 887-169 Email: info.de@wago.com | Web: www.wago