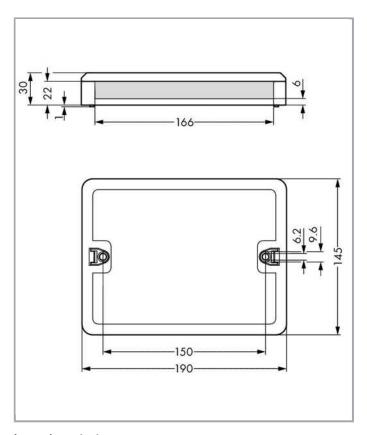

# Data sheet | Item number: 770-631/109-000

Distribution box; Series switching; Through, 5-pole; 3 outputs; 2 lights; 1

switch; Coding A + S; black

www.wago.com/770-631\_109-000







 $\label{thm:condition} \textbf{Subject to changes. Please also observe the further product documentation!}$ 

Phone: +49571 887-0 | Fax: +49571 887-169 Email: info.de@wago.com | Web: www.wago.com





## Item description

#### Note on mismating protection:

All WINSTA® components are 100% protected against mismating in terms of:

- a.) plugging different number of poles
- b.) plugging when turned by 180°
- c.) plugging when laterally staggered
- d.) plugging one pole

### Data

#### Counterpart

### **Installation Notes**

Installation

 $\label{thm:condition} \textbf{Subject to changes. Please also observe the further product documentation!}$ 

WAGO Kontakttechnik GmbH & Co. KG

Hansastr. 27 32423 Minden

Phone: +49571 887-0 | Fax: +49571 887-169 Email: info.de@wago.com | Web: www.wago.com Do you have any questions about our products? We are always happy to take your call at +49 (571) 887-44222.

## Data sheet | Item number: 770-631/109-000

www.wago.com/770-631\_109-000





Securin