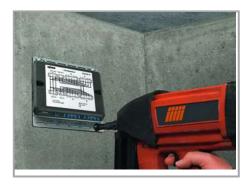

# Installation Notes

### Data sheet | Item number: 770-631/115-000

www.wago.com/770-631\_115-000

Securing the mounting plate with WINSTA  $^{\circ}$  Distribution Box to the wall (e.g., via stud gun).

 $\label{lem:condition} \textbf{Subject to changes. Please also observe the further product documentation!}$ 