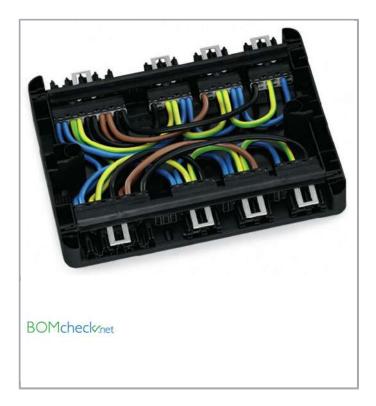

## Data sheet | Item number: 770-631/115-000

Distribution box

www.wago.com/770-631\_115-000







### Item description

### Note on mismating protection:

All WINSTA® components are 100% protected against mismating in terms of:

- a.) plugging different number of poles
- b.) plugging when turned by 180°
- c.) plugging when laterally staggered
- d.) plugging one pole

#### Data

### Counterpart

# Installation Notes

#### Installation

 $\label{thm:continuity} \textbf{Subject to changes. Please also observe the further product documentation!}$ 

WAGO Kontakttechnik GmbH & Co. KG

Hansastr. 27 32423 Minden

Phone: +49571 887-0 | Fax: +49571 887-169 Email: info.de@wago.com | Web: www.wago.com Do you have any questions about our products? We are always happy to take your call at +49 (571) 887-44222.

### Data sheet | Item number: 770-631/115-000

www.wago.com/770-631\_115-000





Secu