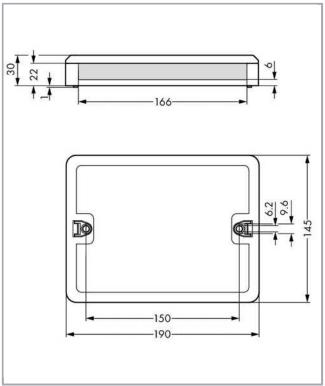

## Data sheet | Item number: 770-631/115-000

Distribution box

www.wago.com/770-631\_115-000







### Item description

### Note on mismating protection:

All WINSTA® components are 100% protected against mismating in terms of:

- a.) plugging different number of poles
- b.) plugging when turned by 180°
- c.) plugging when laterally staggered
- d.) plugging one pole

#### Data

### Counterpart

# Installation Notes

#### Installation

 $\label{thm:continuity} \textbf{Subject to changes. Please also observe the further product documentation!}$ 

WAGO Kontakttechnik GmbH & Co. KG

Hansastr. 27 32423 Minden

Phone: +49571 887-0 | Fax: +49571 887-169 Email: info.de@wago.com | Web: www.wago.com Do you have any questions about our products? We are always happy to take your call at +49 (571) 887-44222.

### Data sheet | Item number: 770-631/115-000

www.wago.com/770-631\_115-000





Securi