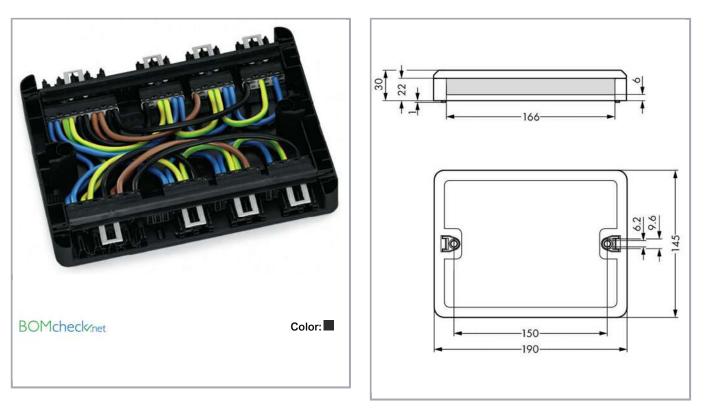

www.wago.com/770-631\_303-000



## Item description

#### Note on mismating protection:

All WINSTA<sup>®</sup> components are 100% protected against mismating in terms of:

- a.) plugging different number of poles
- b.) plugging when turned by 180°
- c.) plugging when laterally staggered
- d.) plugging one pole

## Data

# Counterpart

## Installation Notes

### Installation

Subject to changes. Please also observe the further product documentation!

WAGO Kontakttechnik GmbH & Co. KG Hansastr. 27 32423 Minden Phone: +49571 887-0 | Fax: +49571 887-169 Email: info.de@wago.com | Web: www.wago.com Do you have any questions about our products? We are always happy to take your call at +49 (571) 887-44222. Data sheet | Item number: 770-631/303-000 www.wago.com/770-631\_303-000





Securing the mounting plate with WINSTA® Di