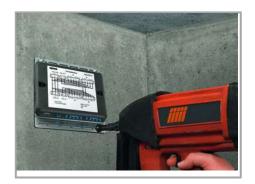

## Installation Notes

Securing the mounting plate with WINSTA® Distribution Box to the wall (e.g., via stud gun).

Subject to changes. Please also observe the further product documentation!

WAGO Kontakttechnik GmbH & Co. KG Hansastr. 27 32423 Minden Phone: +49571 887-0 | Fax: +49571 887-169 Email: info.de@wago.com | Web: www.wago.com Do you have any questions about our products? We are always happy to take your call at +49 (571) 887-44222.