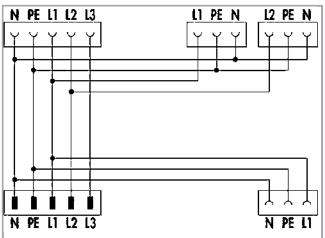

### Note on mismating protection:

All WINSTA® components are 100% protected against mismating in terms of:

- a.) plugging different number of poles
- b.) plugging when turned by 180°
- c.) plugging when laterally staggered
- d.) plugging one pole

#### Counterpart