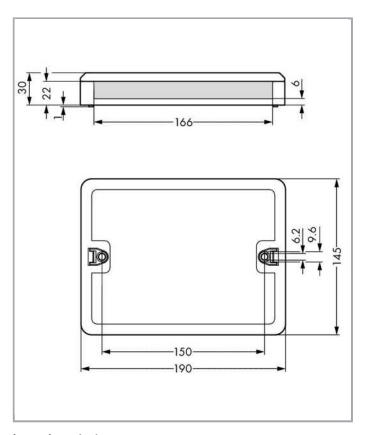

# Data sheet | Item number: 770-631/345-000

Distribution box; Distribution; Three-phase to single-phase (400 V / 230 V);

Through, 5-pole; 3 outputs, 3-pole; Coding A

www.wago.com/770-631\_345-000







 $\label{thm:condition} \textbf{Subject to changes. Please also observe the further product documentation!}$ 





## Item description

### Note on mismating protection:

All WINSTA® components are 100% protected against mismating in terms of:

- a.) plugging different number of poles
- b.) plugging when turned by 180°
- c.) plugging when laterally staggered
- d.) plugging one pole

#### Data

#### Counterpart

### **Installation Notes**

Installation

 $\label{thm:condition} \textbf{Subject to changes. Please also observe the further product documentation!}$ 

WAGO Kontakttechnik GmbH & Co. KG

Hansastr. 27 32423 Minden

Phone: +49571 887-0 | Fax: +49571 887-169 Email: info.de@wago.com | Web: www.wago.com Do you have any questions about our products? We are always happy to take your call at +49 (571) 887-44222.

## Data sheet | Item number: 770-631/345-000

www.wago.com/770-631\_345-000





Securin