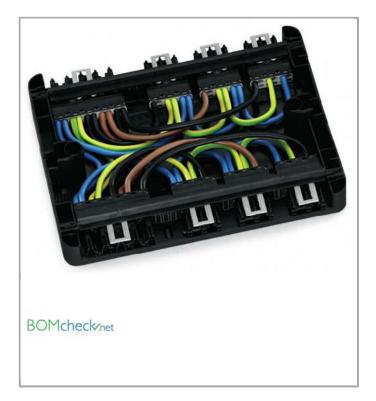

# Data sheet | Item number: 770-631/345-000

Distribution box; Distribution; Three-phase to single-phase (400 V / 230 V);

Through, 5-pole; 3 outputs, 3-pole; Coding A

www.wago.com/770-631\_345-000

 $\label{thm:condition} \textbf{Subject to changes. Please also observe the further product documentation!}$ 

## Item description