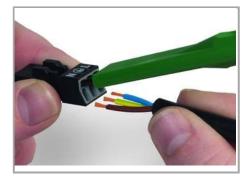

## Installation Notes

1. Strip length, outer insulation = 30 mm (2pole), 37 mm (3-pole), 45 mm (4- and 5-pole) To terminate fine-stranded conductors, open the clamping unit via screwdriver (2.5 mm blade width) and insert a stripped conductor until it hits backstop. Terminate solid conductors by simply pushing them in.

URL

To terminate fine-stranded conductors, open clamping units via operating tool (890-382) and insert stripped conductors until they hit backstop.

Terminate solid conductors by simply pushing them in.

2. Strip length = 9 mm