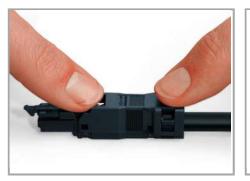

#### Installation

Latch wired connector onto the base of the strain relief housing.

Push down strain relief clamp by hand.

Push down strain relief clamp via 2.5 mm screwdriver alternately on both sides.

Subject to changes. Please also observe the further product documentation!

WAGO Kontakttechnik GmbH & Co. KG Hansastr. 27 32423 Minden Phone: +49571 887-0 | Fax: +49571 887-169 Email: info.de@wago.com | Web: www.wago.com

Latch the top of the strain relief housing.

The printed marking of the connector is clearly visible in the openings of the strain relief housing.