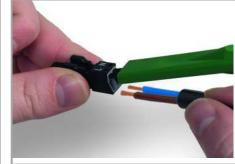

## Installation Notes

1. Strip length, outer insulation = 30 mm (2pole), 37 mm (3-pole), 45 mm (4- and 5-pole) To terminate fine-stranded conductors, open the clamping unit via screwdriver (2.5 mm blade width) and insert a stripped conductor until it hits backstop. Terminate solid conductors by simply pushing them in.

URL

To terminate fine-stranded conductors, open clamping units via operating tool (890-382) and insert stripped conductors until they hit backstop.

Terminate solid conductors by simply pushing them in.

2. Strip length = 9 mm