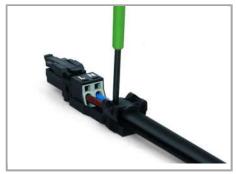

#### Installation

Latch wired connector onto the base of the strain relief housing.

Push down strain relief clamp by hand.

Push down strain relief clamp via 2.5 mm screwdriver alternately on both sides.

Subject to changes. Please also observe the further product documentation!

WAGO Kontakttechnik GmbH & Co. KG Hansastr. 27 32423 Minden Phone: +49571 887-0 | Fax: +49571 887-169 Email: info.de@wago.com | Web: www.wago.com

Latch the top of the strain relief housing.

The printed marking of the connector is clearly visible in the openings of the strain relief housing.