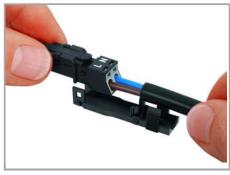

## Installation Notes

1. Strip length, outer insulation = 30 mm (2pole), 37 mm (3-pole), 45 mm (4- and 5-pole) To terminate fine-stranded conductors, open the clamping unit via screwdriver (2.5 mm blade width) and insert a stripped conductor until it hits backstop. Terminate solid conductors by simply pushing them in.

URL

To terminate fine-stranded conductors, open clamping units via operating tool (890-382) and insert stripped conductors until they hit backstop.

Terminate solid conductors by simply pushing them in.

2. Strip length = 9 mm