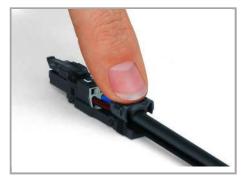

## Installation Notes

1. Strip length, outer insulation = 30 mm (2pole), 37 mm (3-pole), 45 mm (4- and 5-pole) To terminate fine-stranded conductors, open the clamping unit via screwdriver (2.5 mm blade width) and insert a stripped conductor until it hits backstop. Terminate solid conductors by simply pushing them in.

URL

To terminate fine-stranded conductors, open clamping units via operating tool (890-382) and insert stripped conductors until they hit backstop.

Terminate solid conductors by simply pushing them in.

2. Strip length = 9 mm