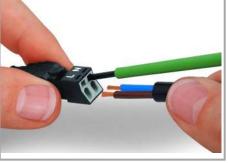

## Installation Notes

1. Strip length, outer insulation = 30 mm (2pole), 37 mm (3-pole), 45 mm (4- and 5-pole) To terminate fine-stranded conductors, open the clamping unit via screwdriver (2.5 mm blade width) and insert a stripped conductor until it hits backstop. Terminate solid conductors by simply pushing them in.

URL

To terminate fine-stranded conductors, open clamping units via operating tool (890-382) and insert stripped conductors until they hit backstop.

Terminate solid conductors by simply pushing them in.

2. Strip length = 9 mm

To terminate fine-stranded conductors, open clamping units via operating tool (890-383) and insert stripped conductors until they hit backstop.

Terminate solid conductors by simply pushing them in.