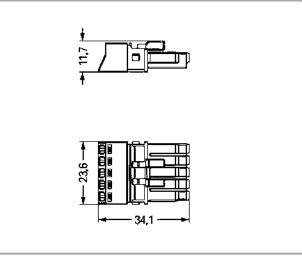

# **Geometrical Data**

| Pin spacing | 4,4 mm / 0.173 inch  |
|-------------|----------------------|
| Width       | 23,6 mm / 0.929 inch |
| Height      | 11,7 mm / 0.461 inch |
| Depth       | 34,1 mm / 1.343 inch |