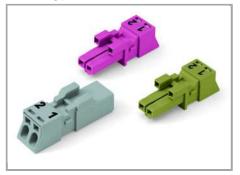

#### **Mismating protection**

B-coded connectors with different colors can be plugged together.

B-coded connectors (shown in gray) not only differ in color, but also in their design, making them incompatible with other coded connectors.

#### Important note:

Different colors and/or pole marking are used for circuit identification. Only connectors of the same color and same pole marking must be plugged together.