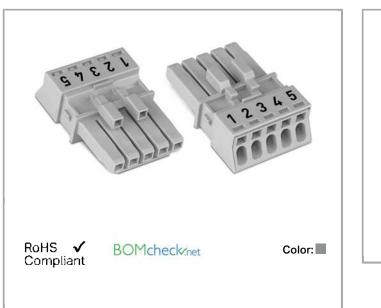

## Item description

- Protected against mismating and maintenance-free
- Push-in CAGE CLAMP<sup>®</sup> spring pressure connection technology allows solid conductors to be simply pushed into a unit
- Compact design with 4.4 mm pole spacing
- Components can be clearly printed on and color-coded to meet custom requirements
- When assembled, the installation connectors complies with IP40 and are suitable for easily accessible areas

## Note on mismating protection:

All WINSTA<sup>®</sup> components are 100% protected against mismating when:

- a.) plugging different numbers of poles
- b.) plugging while rotated 180
- c.) plugging while laterally staggered
- d.) plugging one pole

### **Material Data**

| Color                    | gray                                     |
|--------------------------|------------------------------------------|
| Insulating material      | Polyamide 66 (PA 66)                     |
| Clamping spring material | Chrome nickel spring steel (CrNi)        |
| Contact material         | Copper or copper alloy (surface-treated) |
| Weight                   | 10 g                                     |