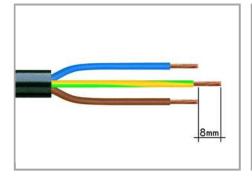

URL

To terminate fine-stranded conductors, open clamping units via operating tool (890-382) and insert stripped conductors until they hit backstop.

Terminate solid conductors by simply pushing them in.

2. Strip length = 9 mm

3. Extended ground conductor = 8 mm

Subject to changes. Please also observe the further product documentation!

WAGO Kontakttechnik GmbH & Co. KG Hansastr. 27 32423 Minden Phone: +49571 887-0 | Fax: +49571 887-169 Email: info.de@wago.com | Web: www.wago.com