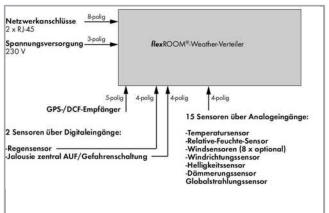

#### Item description

The flexROOM® Weather Distribution Box records and transmits weather data within a building automation network consisting of flexROOM® Office Distribution Boxes.

A flexROOM Weather Distribution Box connects to a weather station or several sensors. The measured weather data are recorded via the digital and analog inputs of the distribution box and made available directly/prepared to other flexROOM Office Distribution Boxes

In addition to weather data collection, the **flex**ROOM<sup>®</sup> Weather Distribution Box also supports up to ten time switching channels, which are used to initiate switching processes and setpoint changes for lighting, shading and individual room control (heating, cooling) for **flex**ROOM<sup>®</sup> Office Distribution Boxes.

## Connection data

| Composition to slow along the appropriation (fieldby) | EthorNot/ID: 2 v.D.L.4E. Modbus TCD/IDD: 2 v.D.L.4E |
|-------------------------------------------------------|-----------------------------------------------------|
| Connection technology: communication/fieldbus         | EtherNet/IP: 2 x RJ-45; Modbus TCP/UDP: 2 x RJ-45   |