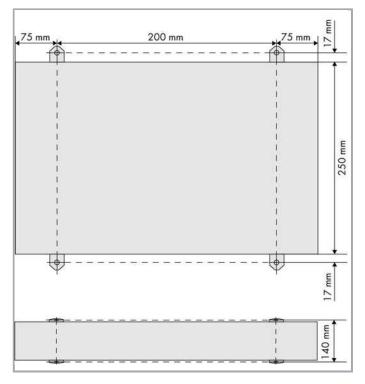

#### **Geometrical Data**

| Width                                 | 350 mm |
|---------------------------------------|--------|
| Height from upper-edge of DIN-35 rail | 140 mm |
| Depth                                 | 250 mm |