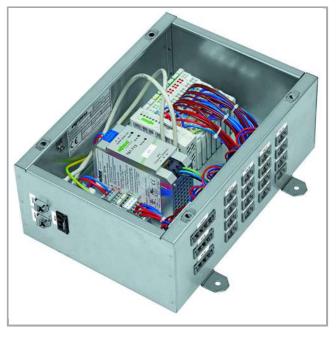

#### Item description

The flexROOM® Weather Distribution Box records and transmits weather data within a building automation network consisting of flexROOM® Office Distribution Boxes.

A flexROOM Weather Distribution Box connects to a weather station or several sensors. The measured weather data are recorded via the digital and analog inputs of the distribution box and made available directly/prepared to other flexROOM Office Distribution Boxes

Control is performed via "Application Controller BA," which is included in the flexROOM Weather Distribution Box and preloaded with a flexROOM Application.

Initial commissioning is performed via WAGOupload (IP address assignment via BootP server).