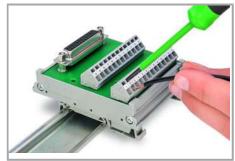

#### Installation Notes

Inserting a conductor

Connection of conductor – Operating tool actuation parallel to conductor entry.

Connection of conductor – Operating tool actuation perpendicular to conductor entry.