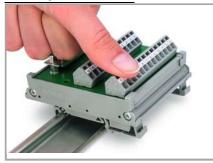

## Data sheet | Item number: 288-433

www.wago.com/288-433

Assembly of a module on the carrier rail

Removing a module from the DIN-rail.

Subject to changes. Please also observe the further product documentation!