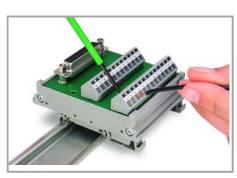

#### Installation Notes

Inserting a conductor

Connection of conductor – Operating tool actuation parallel to conductor entry.

Connection of conductor – Operating tool actuation perpendicular to conductor entry.