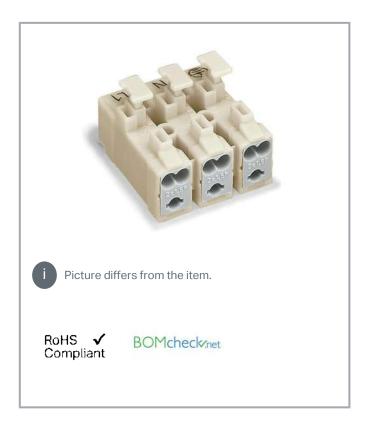

## Data sheet | Item number: 293-503/001-000

Insulated PUSH WIRE® connectors; with fixing holes; 3-pole; with standard marking; Push buttons on one side (white side); Long housing; 1,50 mm<sup>2</sup>; white