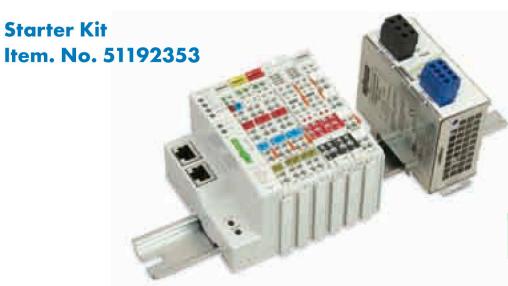

### KNX/EIB Starter Kit, Item. No. 51192353

| C | a | n | ŧ | e | n | t | • |
|---|---|---|---|---|---|---|---|
|   |   |   |   |   |   |   |   |

Type **Description** Item. No. Fieldbus Controller KNX IP 750-849

### **Basic components**

| Basic components      |                     |                    |  |
|-----------------------|---------------------|--------------------|--|
| Туре                  | Description         | Item. No.          |  |
| Digital input module  | 2 DI 24 V DC 3.0 ms | 750-400            |  |
| Digital output module | 2 DO 24 V DC 500mA  | 750-501            |  |
| End Module            |                     | 750-600            |  |
| TP1 module            | KNX/EIB-TP1 module  | 753-646            |  |
| TP1 module            | KNX/EIB-TP1 module  | 753-646            |  |
| Power supply unit     | 24 V DC 1.3 A       | 787-602            |  |
| Programming software  | WAGO-I/O-PRO CAA    | <i>7</i> 59-333    |  |
| DVD Tools & Docs      | Documentation       | 0888-0412/0001-010 |  |
| Patch cable           | Cross-Over          |                    |  |
|                       |                     |                    |  |