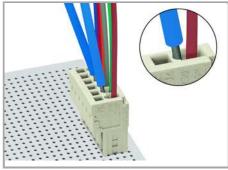

## Testing

Testing via 1 mm Ø test pin (735-500) – CAGE CLAMP® connection – touch contact.