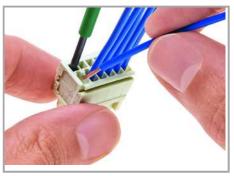

# Data sheet | Item number: 734-310/000-044

www.wago.com/734-310\_000-044

Inserting a conductor via (2.5 x 0.4) mm screwdriver – CAGE CLAMP® actuation perpendicular to conductor entry.

Inserting a conductor into CAGE CLAMP® unit via operating lever (734-191).