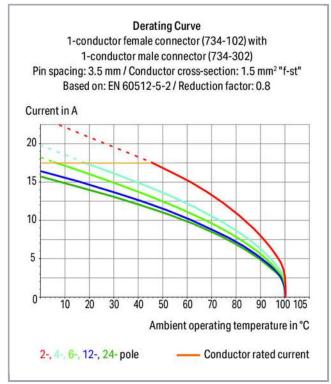

## Data sheet | Item number: 734-310/000-044

1-conductor male connector; 100% protected against mismating; direct marking; 1.5 mm²; Pin spacing 3.5 mm; 10-pole; 1,50 mm²; light gray www.wago.com/734-310\_000-044







Subject to changes. Please also observe the further product documentation!

Phone: +49571 887-0 | Fax: +49571 887-169 Email: info.de@wago.com | Web: www.wago.com





### Item description

- Universal connection for all conductor types
- Easy cable pre-assembly and on-unit wiring via vertical and horizontal CAGE CLAMP actuation
- For wire-to-wire and board-to-wire connections
- Strain relief plates and housings for factory and field assembly
- 100% protected against mismating
- Coding via coding fingers

### Safety information 1:

The MULTI CONNECTION SYSTEM (MCS) is designed without breaking capacity for compliance with DIN EN 61984. When used as intended, MCS Connectors shall not be connected/disconnected when live or under load. The circuit design should ensure header pins, which can