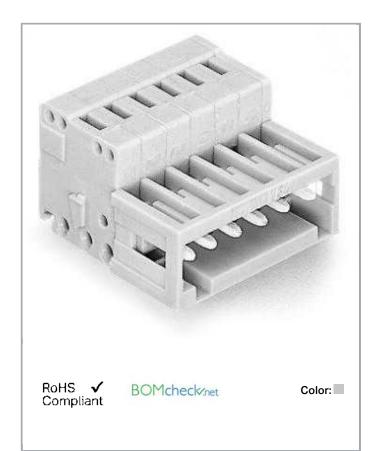

## Data sheet | Item number: 734-310/000-044

1-conductor male connector; 100% protected against mismating; direct marking; 1.5 mm²; Pin spacing 3.5 mm; 10-pole; 1,50 mm²; light gray www.wago.com/734-310\_000-044

### Item description

- Universal connection for all conductor types
- Easy cable pre-assembly and on-unit wiring via vertical and horizontal CAGE CLAMP actuation
- For wire-to-wire and board-to-wire connections
- Strain relief plates and housings for factory and field assembly
- 100% protected against mismating
- Coding via coding fingers