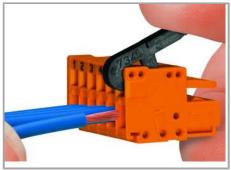

# Data sheet | Item number: 734-310/000-044

www.wago.com/734-310\_000-044

Inserting a conductor via (2.5 x 0.4) mm screwdriver – CAGE CLAMP® actuation perpendicular to conductor entry.

Inserting a conductor into CAGE CLAMP® unit via operating lever (734-191).