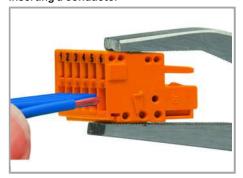

## Inserting a conductor

Inserting a conductor into CAGE CLAMP® unit via operating tool (210-251 or 210-250).

Inserting a conductor via (2.5 x 0.4) mm screwdriver - CAGE CLAMP® actuation parallel to conductor entry.