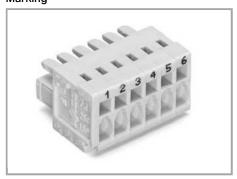

ctor via (2.5 x 0.4) mm screwdriver - CAGE CLAMP® actuation parallel to conductor entry.

Subject to changes. Please also observe the further product documentation!

WAGO Kontakttechnik GmbH & Co. KG

Hansastr. 27 32423 Minden

Phone: +49571 887-0 | Fax: +49571 887-169 Email: info.de@wago.com | Web: www.wago.com

Do you have any questions about our products? We are always happy to take your call at +49 (571) 887-44222.

# Data sheet | Item number: 734-310/000-044

www.wago.com/734-310\_000-044





Inserting a conductor via (2.5 x 0.4) mm screwdriver – CAGE CLAMP® actuation perpendicular to conductor entry.



Inserting a conductor into CAGE CLAMP® unit via operating lever (734-191).

## Testing



Testing via 1 mm Ø test pin (735-500) – CAGE CLAMP® connection – touch contact.

# Marking



Labeling via direct marking or self-adhesive strips.

# Assembly

Subject to changes. Please also observe the further product documentation!

WAGO Kontakttechnik GmbH & Co. KG Hansastr. 27 32423 Minden

Phone: +49571 887-0 | Fax: +49571 887-169 Email: info.de@wago.com | Web: www.wago.com Do you have any questions about our products? We are always happy to take your call at +49 (571) 887-44222.

### Data sheet | Item number: 734-310/000-044

www.wago.com/734-310\_000-044





Strain relief housing for 734 Series Male and Female Connectors with CAGE CLAMP® connection.

# **Product family**

<i>MCS</i> MINI
Show all products from the family

 $\label{lem:condition} \textbf{Subject to changes. Please also observe the further product documentation!}$ 

Phone: +49571 887-0 | Fax: +49571 887-16