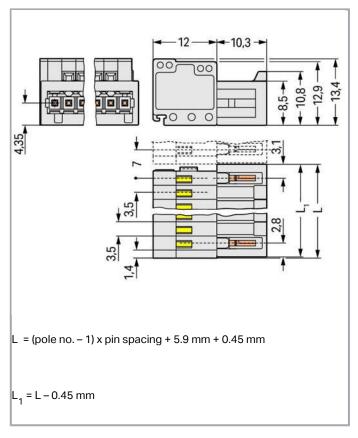

## Data sheet | Item number: 734-310/000-044

1-conductor male connector; 100% protected against mismating; direct marking; 1.5 mm²; Pin spacing 3.5 mm; 10-pole; 1,50 mm²; light gray www.wago.com/734-310\_000-044







Subject to changes. Please also observe the further product documentation!

Phone: +49571 887-0 | Fax: +49571 887-169 Email: info.de@wago.com | Web: www.wago.com





### Item description

- Universal connection for all conductor types
- Easy cable pre-assembly and on-unit wiring via vertical and horizontal CAGE CLAMP actuation
- For wire-to-wire and board-to-wire connections
- Strain relief plates and housings for factory and field assembly
- 100% protected against mismating
- Coding via coding fingers

### Safety information 1:

The MULTI CONNECTION SYSTEM (MCS) is designed without breaking capacity for compliance with DIN EN 61984. When used as intended, MCS Connectors shall not be connected/disconnected when live or under load. The circuit design should ensure header pins, which can be touched, are not live when unmated.

Subject to changes. Please also observe the further product documentation!

WAGO Kontakttechnik GmbH & Co. KG Hansastr. 27

324