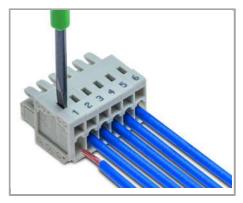

## Inserting a conductor

Inserting a conductor into CAGE CLAMP® unit via operating tool (210-251 or 210-250).

Inserting a conductor via (2.5 x 0.4) mm screwdriver - CAGE CLAMP® actuation parallel to conductor entry.