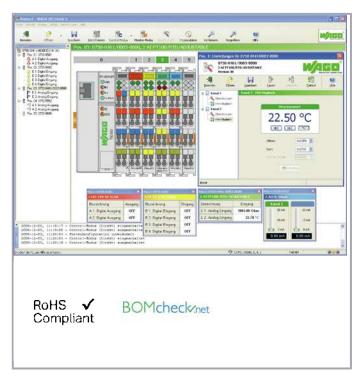

#### Item description

WAGO-I/O-CHECK is an easy-to-use Windows application for checking inputs and outputs and displaying a WAGO I/O System 750 node.

The software reads the configuration from the node and displays it as a graphic on the screen. The graphic can be printed together with a configuration list as documentation.

With WAGO-I/O-CHECK, it is possible to display and determine the process data of the I/O modules. The field wiring, including all sensors and actuators, can thus be checked before startup.

Application-specific settings, such as the baud rate or type of sensors, can be made using certain interface, Pt100 and thermocouple modules.