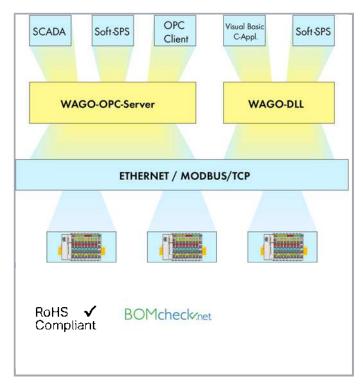

#### WAGO DLL MODBUS/TCP

DLL supports the programmer when programming his own automation applications. Using DLL allows easy access to the WAGO ETHERNET Coupler. Both C and Visual Basic are appropriate for use with DLL.

#### Software data

Supported protocols MODBUS/TCP and MODBUS via UDP; FC1, FC2, FC3, FC4, FC7, FC15, FC16

Supported programming languages Visual Basic synchronous function calls; Visual Basic .NET; C-

Subject to changes. Please also observe the further product documentation!