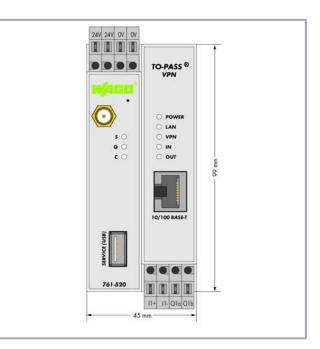

## Item description

Talk to us about the successor to this item.

The TO-PASS<sup>®</sup> Modem for industrial ETHERNET networks unites GPRS/EDGE wireless modem, VPN (Virtual Private Network) router and firewall in a single device. Highly sensitive data can thus be transmitted wirelessly and securely via the GSM network.

# Data sheet | Item number: 761-520 DISCONTINUED

www.wago.com/761-520

- VPN encryption: 3DES, AES, DES
- VPN packet authentification: MD5, SHA-1 Internet Key Exchange (IKE)
  Pre-Shared Key (PSK)
  X.509v3 Certificate
- Firewall: Stateful Inspection Firewall NAT (IP Masquerading);
  Port Forwarding Anti-Spoofing
- Miscellaneous: DNS Cache; DHCP Server; NTP; Remote Logging, NAT-T, DynDNS, Dead Peer Detection (DPD)
- Management: Web-based administration, https or SSH remote access via EDGE/GPRS or CSD