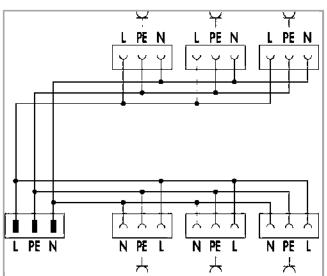

# Data sheet | Item number: 770-631/395-000

Distribution box; Distribution; Single-phase current (230 V); 1 input; 6

outputs; Coding A

www.wago.com/770-631\_395-000







 $\label{thm:condition} \textbf{Subject to changes. Please also observe the further product documentation!}$ 





## Item description

#### Note on mismating protection:

All WINSTA® components are 100% protected against mismating in terms of:

- a.) plugging different number of poles
- b.) plugging when turned by 180°
- c.) plugging when laterally staggered
- d.) plugging one pole

### Data

#### Counterpart

### **Installation Notes**

Installation

 $\label{thm:condition} \textbf{Subject to changes. Please also observe the further product documentation!}$ 

WAGO Kontakttechnik GmbH & Co. KG Hansastr. 27

32423 Minden

Phone: +49571 887-0 | Fax: +49571 887-169 Email: info.de@wago.com | Web: www.wago.com Do you have any questions about our products? We are always happy to take your cal