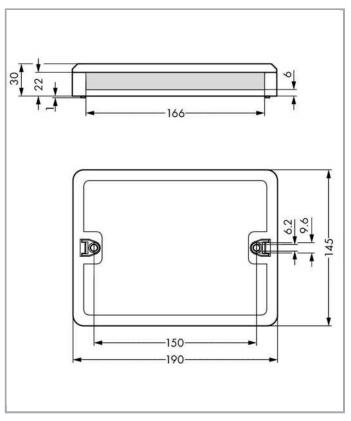

# Data sheet | Item number: 770-631/395-000

Distribution box; Distribution; Single-phase current (230 V); 1 input; 6

outputs; Coding A

www.wago.com/770-631\_395-000







 $\label{thm:condition} \textbf{Subject to changes. Please also observe the further product documentation!}$ 





## Item description

#### Note on mismating protection:

All WINSTA® components are 100% protected against mismating in terms of:

- a.) plugging different number of poles
- b.) plugging when turned by 180°
- c.) plugging when laterally staggered
- d.) plugging one pole

### Data

#### Counterpart

### **Installation Notes**

Installation

 $\label{thm:condition} \textbf{Subject to changes. Please also observe the further product documentation!}$ 

WAGO Kontakttechnik GmbH & Co. KG Hansastr. 27

32423 Minden

Phone: +49571 887-0 | Fax: +49571 887-169 Email: info.de@wago.com | Web: www.wago.com Do you have any questions about our products? We are always happy to take your call at +49 (571) 887-44222.

### Data sheet | Item number: 770-631/395-000

www.wago.com/770-631\_395-000





Securi