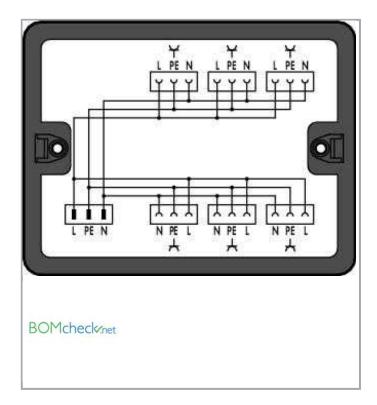

# Data sheet | Item number: 770-631/395-000

Distribution box; Distribution; Single-phase current (230 V); 1 input; 6

outputs; Coding A

www.wago.com/770-631\_395-000







 $\label{thm:condition} \textbf{Subject to changes. Please also observe the further product documentation!}$ 





## Item description

#### Note on mismating protection:

All WINSTA® components are 100% protected against mismating in terms of:

- a.) plugging different number of poles
- b.) plugging when turned by 180°
- c.) plugging when laterally staggered
- d.) plugging one pole

### Data

#### Counterpart

### **Installation Notes**

Installation

 $\label{thm:condition} \textbf{Subject to changes. Please also observe the further product documentation!}$ 

WAGO Kontakttechnik GmbH & Co. KG Hansastr. 27

32423 Minden

Phone: +49571 887-0 | Fax: +49571 887-169 Email: info.de@wago.com | Web: www.wago.com Do you have any questions about our products? We are always happy to take your c