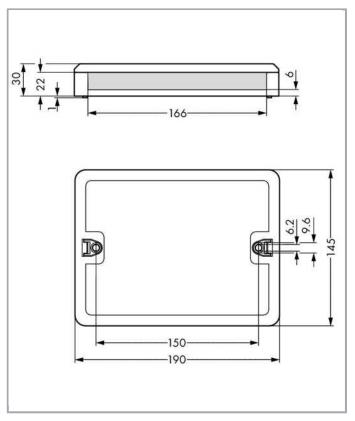

# Data sheet | Item number: 770-681/395-000

Distribution box

www.wago.com/770-681\_395-000







 $\label{thm:condition} \textbf{Subject to changes. Please also observe the further product documentation!}$ 

Phone: +49571 887-0 | Fax: +49571 887-169 Email: info.de@wago.com | Web: www.wago.com





## Item description

### Note on mismating protection:

All WINSTA® components are 100% protected against mismating in terms of:

- a.) plugging different number of poles
- b.) plugging when turned by 180°
- c.) plugging when laterally staggered
- d.) plugging one pole

#### Data

#### Counterpart

### **Installation Notes**

Installation

 $\label{thm:continuity} \textbf{Subject to changes. Please also observe the further product documentation!}$ 

WAGO Kontakttechnik GmbH & Co. KG

Hansastr. 27 32423 Minden

Phone: +49571 887-0 | Fax: +49571 887-169 Email: info.de@wago.com | Web: www.wago.com Do you have any questions about our products? We are always happy to take your call at +49 (571) 887-44222.

## Data sheet | Item number: 770-681/395-000

www.wago.com/770-681\_395-000





Securi