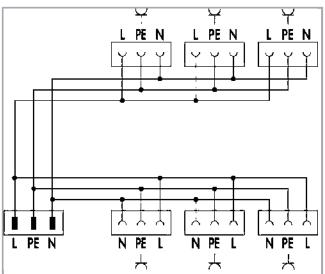

# Data sheet | Item number: 770-681/395-000

Distribution box

www.wago.com/770-681\_395-000







 $\label{thm:condition} \textbf{Subject to changes. Please also observe the further product documentation!}$ 

Phone: +49571 887-0 | Fax: +49571 887-169 Email: info.de@wago.com | Web: www.wago.com





## Item description

### Note on mismating protection:

All WINSTA® components are 100% protected against mismating in terms of:

- a.) plugging different number of poles
- b.) plugging when turned by 180°
- c.) plugging when laterally staggered
- d.) plugging one pole

#### Data

#### Counterpart

### **Installation Notes**

Installation

 $\label{thm:continuity} \textbf{Subject to changes. Please also observe the further product documentation!}$ 

WAGO Kontakttechnik GmbH & Co. KG

Hansastr. 27 32423 Minden

Phone: +49571 887-0 | Fax: +49571 887-169 Email: info.de@wago.com | Web: www.wag