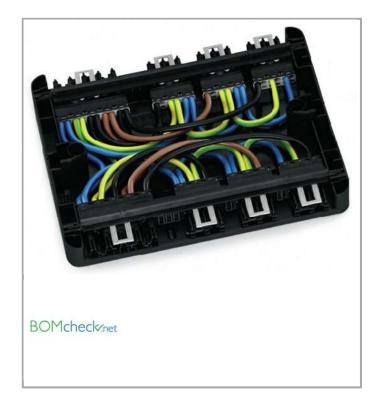

# Data sheet | Item number: 770-681/395-000

Distribution box

www.wago.com/770-681\_395-000







 $\label{thm:condition} \textbf{Subject to changes. Please also observe the further product documentation!}$ 

Phone: +49571 887-0 | Fax: +49571 887-169 Email: info.de@wago.com | Web: www.wago.com





## Item description

### Note on mismating protection:

All WINSTA® components are 100% protected against mismating in terms of:

- a.) plugging different number of poles
- b.) plugging when turned by 180°
- c.) plugging when laterally staggered
- d.) plugging one pole

#### Data

#### Counterpart

### **Installation Notes**

Installation

 $\label{thm:continuity} \textbf{Subject to changes. Please also observe the further product documentation!}$ 

WAGO Kontakttechnik GmbH & Co. KG

Hansastr. 27 32423 Minden

Phone: +49571 887-0 | Fax: +49571 887-169 Email: info.de@wago.com | Web: www.w