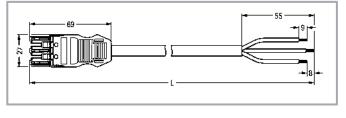

## Data sheet | Item number: 771-9993/106-052

H05VV-F 3G 1.5 mm<sup>2</sup>; 0.5 m; 1,50 mm2; white

pre-assembled connecting cable; Eca; Socket/open-ended; 3-pole; Cod. A;