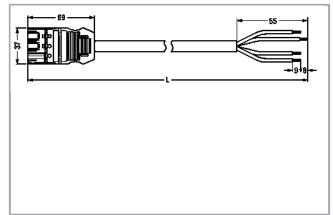

# Data sheet | Item number: 771-9994/217-101

pre-assembled connecting cable; Eca; Plug/open-ended; 4-pole; Cod. A;

H05Z1Z1-F 4G 2.5 mm<sup>2</sup>; 1 m

www.wago.com/771-9994\_217-101

#### Data