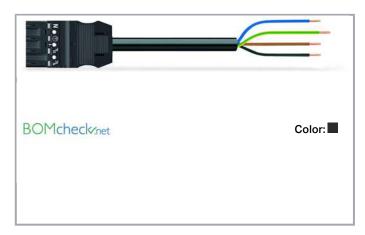

# Data sheet | Item number: 771-9994/217-101

pre-assembled connecting cable; Eca; Plug/open-ended; 4-pole; Cod. A;

H05Z1Z1-F 4G 2.5 mm<sup>2</sup>; 1 m

www.wago.com/771-9994\_217-101

# Item description

- Protected against mismating and maintenance-free
- Additional variable coding is possible