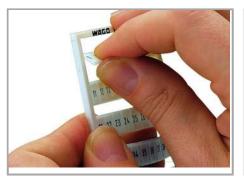

Stretching a WMB marker strip.

Separating an individual marker from the WMB marker strip – for larger terminal blocks.

Snapping a marking strip into the marker slot.