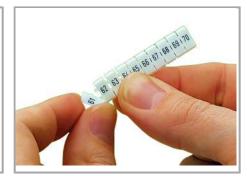

Stretching a WMB marker strip.

Separating an individual marker from the WMB marker strip – for larger terminal blocks.

Snapping a marking strip into the marker slot.