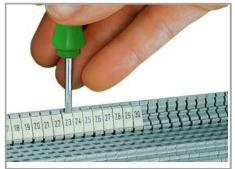

Stretching a WMB marker strip.

Separating an individual marker from the WMB marker strip – for larger terminal blocks.

Snapping a marking strip into the marker slot.