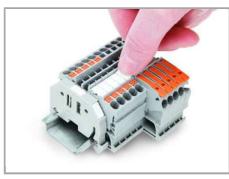

### Marking

Snapping a WMB marker strip into the marker slot of the double marker carrier.

Snapping a marking strip into the marker slot.