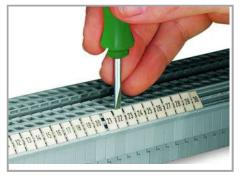

### Marking

Snapping a WMB marker strip into the marker slot of the double marker carrier.

Snapping a marking strip into the marker slot.