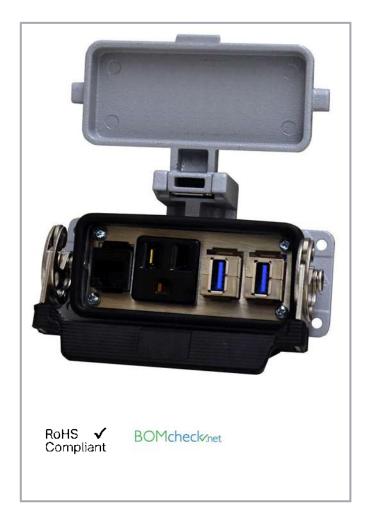

# Data sheet | Item number: 8000-100/1000-355

Bulkhead Interface Port – simplex outlet with RJ45 and two USB interface connections

www.wago.com/8000-0100\_1000-0355

## Connection data

Connection technology: communication/fieldbus Simplex outlet with one RJ45 and two USB interface connections

Subject to changes. Please also observe the further product documentation!