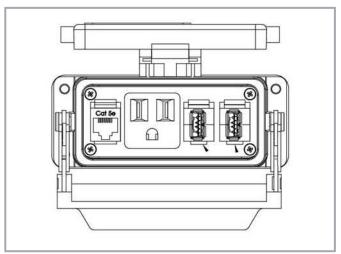

# Data sheet | Item number: 8000-100/1000-355

Bulkhead Interface Port – simplex outlet with RJ45 and two USB interface connections

www.wago.com/8000-0100\_1000-0355

## Connection data

Connection technology: communication/fieldbus Simplex outlet with one RJ45 and two USB interface connections

Subject to changes. Please also observe the further product documentation!