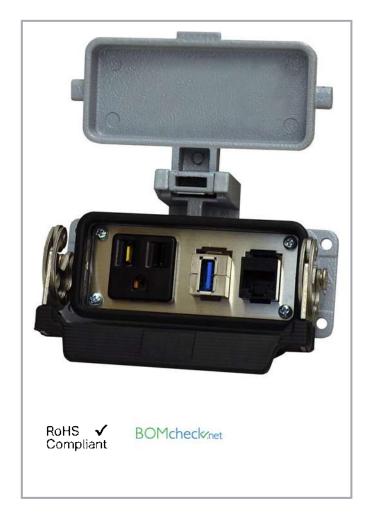

# Data sheet | Item number: 8000-100/1000-356

Bulkhead Interface Port – simplex outlet with RJ45 and USB interface connections

www.wago.com/8000-0100\_1000-0356

## Connection data

Connection technology: communication/fieldbus Simplex outlet with RJ45 and USB interface connections

 $\label{thm:condition} \textbf{Subject to changes. Please also observe the further product documentation!}$ 