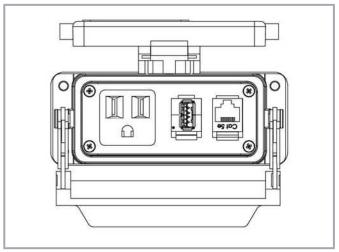

# Data sheet | Item number: 8000-100/1000-356

www.wago.com/8000-0100\_1000-0356

## Connection data

Connection technology: communication/fieldbus Simplex outlet with RJ45 and USB interface connections

 $\label{thm:condition} \textbf{Subject to changes. Please also observe the further product documentation!}$ 