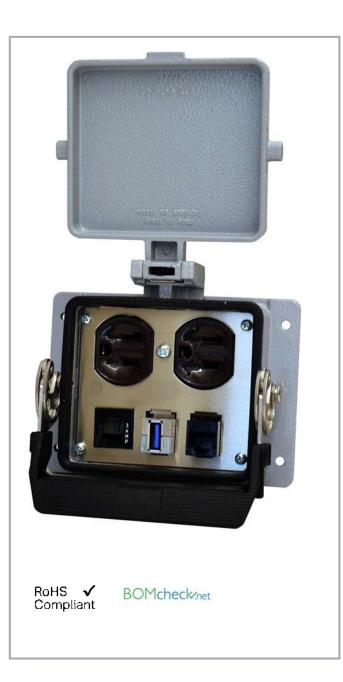

Data sheet | Item number: 8000-100/1000-357 Bulkhead Interface Port – duplex outlet with RJ45 and USB interface connections; 3 A circuit breaker

www.wago.com/8000-0100\_1000-0357

Subject to changes. Please also observe the further product documentation!

## Data Mechanical data

| Color                                              | Gray                                   |                                                                            |          |  |
|----------------------------------------------------|----------------------------------------|----------------------------------------------------------------------------|----------|--|
| Housing material                                   | Aluminum                               | Aluminum                                                                   |          |  |
| Connection data                                    |                                        |                                                                            |          |  |
| Connection technology: communication/fieldbus      | Duplex outlet with RJ45 and US breaker | Duplex outlet with RJ45 and USB interface connections; 3 A circuit breaker |          |  |
| Commercial data                                    |                                        |                                                                            |          |  |
| Packaging type                                     | Box                                    |                                                                            |          |  |
| Country of origin                                  | USA                                    |                                                                            |          |  |
| Downloads                                          |                                        |                                                                            |          |  |
| Environmental Product Compliance                   |                                        |                                                                            |          |  |
| Compliance Search                                  |                                        |                                                                            |          |  |
| Environmental Product Compliance 8000-100/1000-357 |                                        | URL                                                                        | Download |  |