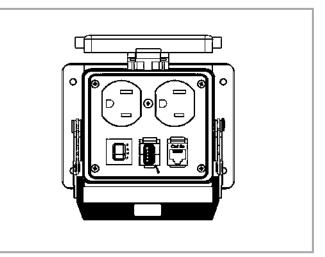

Data sheet | Item number: 8000-100/1000-357 Bulkhead Interface Port – duplex outlet with RJ45 and USB interface connections; 3 A circuit breaker

www.wago.com/8000-0100\_1000-0357

Subject to changes. Please also observe the further product documentation!

## Data Mechanical data

| Color                                              | Gray                                   |                                                                            |          |  |
|----------------------------------------------------|----------------------------------------|----------------------------------------------------------------------------|----------|--|
| Housing material                                   | Aluminum                               | Aluminum                                                                   |          |  |
| Connection data                                    |                                        |                                                                            |          |  |
| Connection technology: communication/fieldbus      | Duplex outlet with RJ45 and US breaker | Duplex outlet with RJ45 and USB interface connections; 3 A circuit breaker |          |  |
| Commercial data                                    |                                        |                                                                            |          |  |
| Packaging type                                     | Box                                    |                                                                            |          |  |
| Country of origin                                  | USA                                    |                                                                            |          |  |
| Downloads                                          |                                        |                                                                            |          |  |
| Environmental Product Compliance                   |                                        |                                                                            |          |  |
| Compliance Search                                  |                                        |                                                                            |          |  |
| Environmental Product Compliance 8000-100/1000-357 |                                        | URL                                                                        | Download |  |