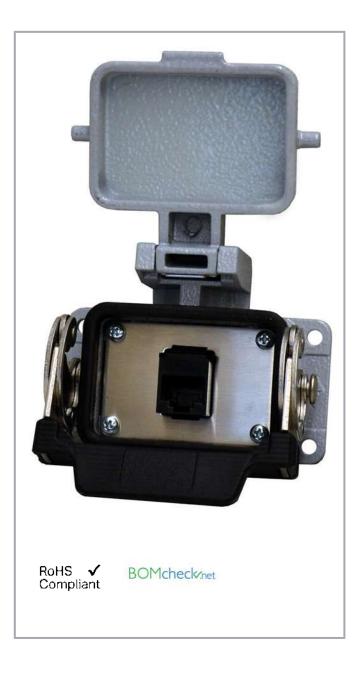

## Data Mechanical data

| Color                                              | Gray                      |     |          |
|----------------------------------------------------|---------------------------|-----|----------|
| Housing material                                   | Aluminum                  |     |          |
| Connection data                                    |                           |     |          |
| Connection technology: communication/fieldbus      | RJ45 interface connection |     |          |
| Commercial data                                    |                           |     |          |
| Packaging type                                     | Box                       |     |          |
| Country of origin                                  | USA                       |     |          |
| Downloads<br>Environmental Product Compliance      |                           |     |          |
| Compliance Search                                  |                           |     |          |
| Environmental Product Compliance 8000-100/1000-358 |                           | URL | Download |