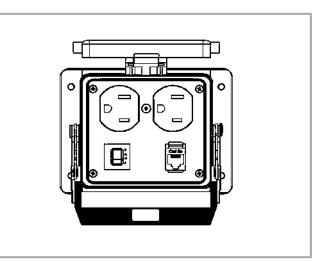

## Data sheet | Item number: 8000-100/1000-359 Bulkhead Interface Port – duplex outlet with RJ45 interface connection; 3 A circuit breaker

www.wago.com/8000-0100\_1000-0359

Subject to changes. Please also observe the further product documentation!

## Data Mechanical data

| Color                                              | Gray                                    |               |                |
|----------------------------------------------------|-----------------------------------------|---------------|----------------|
| Housing material                                   | Aluminum                                |               |                |
| Connection data                                    |                                         |               |                |
| Connection technology: communication/fieldbus      | Duplex outlet with RJ45 interface conne | ection; 3 A c | ircuit breaker |
| Commercial data                                    |                                         |               |                |
| Packaging type                                     | Box                                     |               |                |
| Country of origin                                  | USA                                     |               |                |
| Downloads                                          |                                         |               |                |
| Environmental Product Compliance                   |                                         |               |                |
| Compliance Search                                  |                                         |               |                |
| Environmental Product Compliance 8000-100/1000-359 |                                         | URL           | Download       |