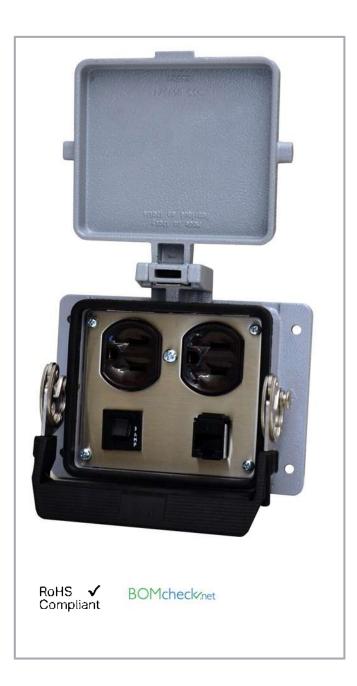

## Data sheet | Item number: 8000-100/1000-359 Bulkhead Interface Port – duplex outlet with RJ45 interface connection; 3 A circuit breaker

www.wago.com/8000-0100\_1000-0359

Subject to changes. Please also observe the further product documentation!

## Data Mechanical data

| Color                                              | Gray                                    |               |                |
|----------------------------------------------------|-----------------------------------------|---------------|----------------|
| Housing material                                   | Aluminum                                |               |                |
| Connection data                                    |                                         |               |                |
| Connection technology: communication/fieldbus      | Duplex outlet with RJ45 interface conne | ection; 3 A c | ircuit breaker |
| Commercial data                                    |                                         |               |                |
| Packaging type                                     | Box                                     |               |                |
| Country of origin                                  | USA                                     |               |                |
| Downloads                                          |                                         |               |                |
| Environmental Product Compliance                   |                                         |               |                |
| Compliance Search                                  |                                         |               |                |
| Environmental Product Compliance 8000-100/1000-359 |                                         | URL           | Download       |