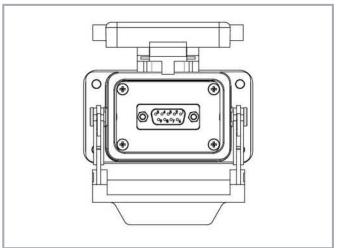

## Data sheet | Item number: 8000-100/1000-360

Bulkhead Interface Port – with 9-pin D-Sub interface connection

www.wago.com/8000-0100\_1000-0360

## Data sheet | Item number: 8000-100/1000-360

www.wago.com/8000-0100\_1000-0360

Housing material Aluminum

Connection data

Connection technology: communication/fieldbus 9-pin D-Sub interface connection

Commercial data