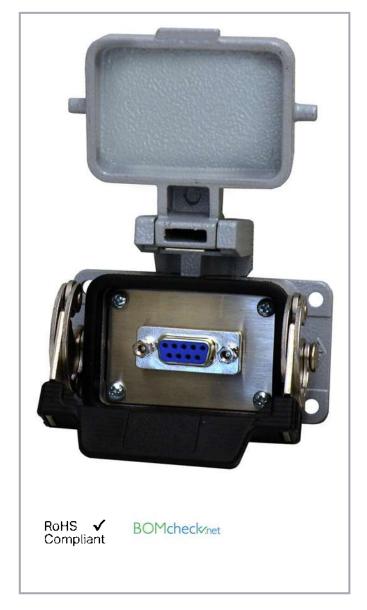

## Data sheet | Item number: 8000-100/1000-360

Bulkhead Interface Port – with 9-pin D-Sub interface connection

www.wago.com/8000-0100\_1000-0360

## Data sheet | Item number: 8000-100/1000-360

www.wago.com/8000-0100\_1000-0360

Housing material Aluminum

Connection data

Connection technology: communication/fieldbus 9-pin D-Sub interface connection

Commercial data