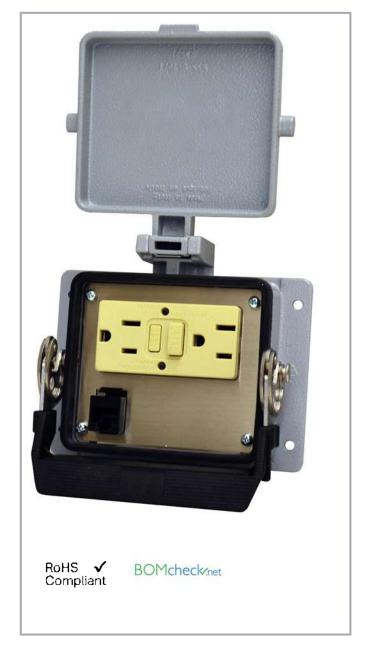

# Data sheet | Item number: 8000-100/1000-362

Bulkhead Interface Port – duplex GFI outlet with RJ45 interface connection

www.wago.com/8000-0100\_1000-0362

 $\label{lem:condition} \textbf{Subject to changes. Please also observe the further product documentation!}$ 

### Mechanical data

| Color                                         | Gray                                             |
|-----------------------------------------------|--------------------------------------------------|
| Housing material                              | Aluminum                                         |
| Connection data                               |                                                  |
| Connection technology: communication/fieldbus | Duplex GFI outlet with RJ45 interface connection |
| Commercial data                               |                                                  |
| Packaging type                                | Box                                              |
| Country of origin                             | USA                                              |