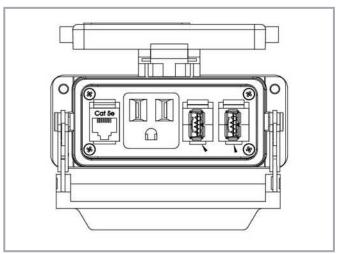

# Data sheet | Item number: 8000-100/1000-355

Bulkhead Interface Port – simplex outlet with RJ45 and two USB interface connections

www.wago.com/8000-100\_1000-355

## Connection data

Connection technology: communication/fieldbus Simplex outlet with one RJ45 and two USB interface connections

 $\label{thm:condition} \textbf{Subject to changes. Please also observe the further product documentation!}$ 