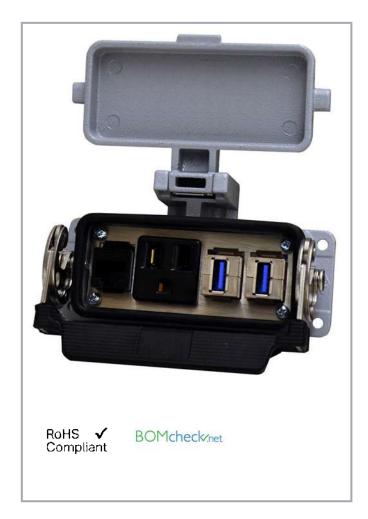

# Data sheet | Item number: 8000-100/1000-355

Bulkhead Interface Port – simplex outlet with RJ45 and two USB interface connections

www.wago.com/8000-100\_1000-355

## Connection data

Connection technology: communication/fieldbus Simplex outlet with one RJ45 and two USB interface connections

 $\label{thm:condition} \textbf{Subject to changes. Please also observe the further product documentation!}$ 