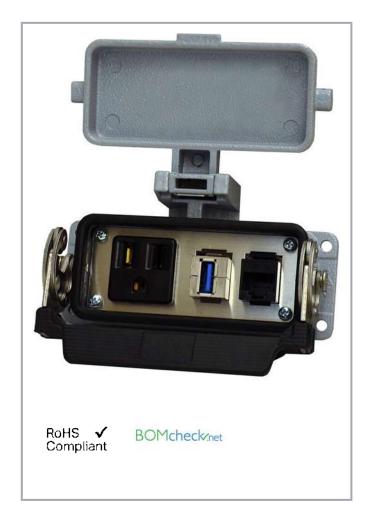

# Data sheet | Item number: 8000-100/1000-356

Bulkhead Interface Port – simplex outlet with RJ45 and USB interface connections

www.wago.com/8000-100\_1000-356

## Connection data

Connection technology: communication/fieldbus Simplex outlet with RJ45 and USB interface connections

 $\label{thm:condition} \textbf{Subject to changes. Please also observe the further product documentation!}$ 