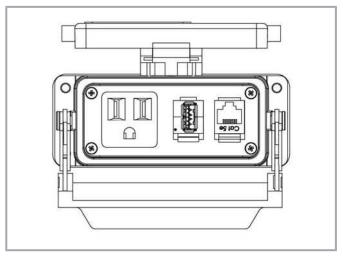

# Data sheet | Item number: 8000-100/1000-356

Bulkhead Interface Port – simplex outlet with RJ45 and USB interface connections

www.wago.com/8000-100\_1000-356

## Connection data

Connection technology: communication/fieldbus Simplex outlet with RJ45 and USB interface connections

 $\label{thm:condition} \textbf{Subject to changes. Please also observe the further product documentation!}$ 