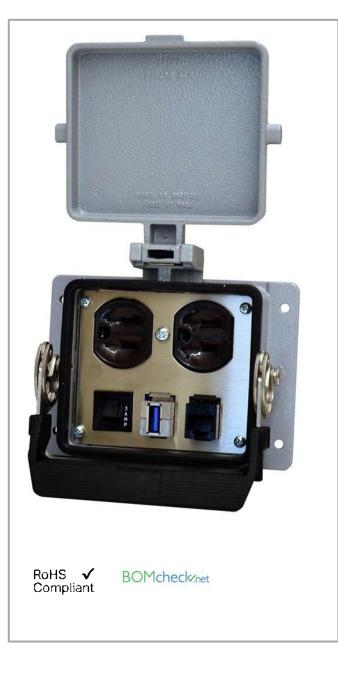

Data sheet | Item number: 8000-100/1000-357 Bulkhead Interface Port – duplex outlet with RJ45 and USB interface connections; 3 A circuit breaker

www.wago.com/8000-100\_1000-357

Subject to changes. Please also observe the further product documentation!

## Data Mechanical data

| Color                                              | Gray                                            |            |                   |
|----------------------------------------------------|-------------------------------------------------|------------|-------------------|
| Housing material                                   | Aluminum                                        |            |                   |
| Connection data                                    |                                                 |            |                   |
| Connection technology: communication/fieldbus      | Duplex outlet with RJ45 and USB interfa breaker | ce connect | ions; 3 A circuit |
| Commercial data                                    |                                                 |            |                   |
| Packaging type                                     | Box                                             |            |                   |
| Country of origin                                  | USA                                             |            |                   |
| Downloads                                          |                                                 |            |                   |
| Environmental Product Compliance                   |                                                 |            |                   |
| Compliance Search                                  |                                                 |            |                   |
| Environmental Product Compliance 8000-100/1000-357 |                                                 | URL        | Download          |