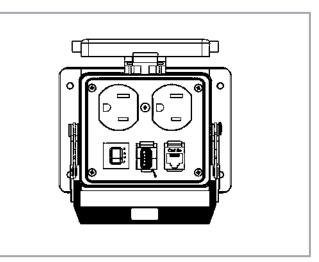

Data sheet | Item number: 8000-100/1000-357 Bulkhead Interface Port – duplex outlet with RJ45 and USB interface connections; 3 A circuit breaker

www.wago.com/8000-100\_1000-357

Subject to changes. Please also observe the further product documentation!

## Data Mechanical data

| Color                                              | Gray                                            |            |                   |
|----------------------------------------------------|-------------------------------------------------|------------|-------------------|
| Housing material                                   | Aluminum                                        |            |                   |
| Connection data                                    |                                                 |            |                   |
| Connection technology: communication/fieldbus      | Duplex outlet with RJ45 and USB interfa breaker | ce connect | ions; 3 A circuit |
| Commercial data                                    |                                                 |            |                   |
| Packaging type                                     | Box                                             |            |                   |
| Country of origin                                  | USA                                             |            |                   |
| Downloads                                          |                                                 |            |                   |
| Environmental Product Compliance                   |                                                 |            |                   |
| Compliance Search                                  |                                                 |            |                   |
| Environmental Product Compliance 8000-100/1000-357 |                                                 | URL        | Download          |