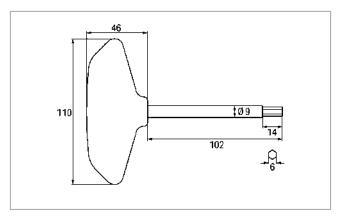

### **Technical Data**

| Main product function | Operating tool |  |
|-----------------------|----------------|--|
| Material Data         |                |  |
| Weight                | 85 g           |  |
| Commercial data       |                |  |
| Packaging type        | not packed     |  |
| Country of origin     | DE             |  |
| GTIN                  | 4055143720014  |  |
| Customs tariff number | 82041100000    |  |